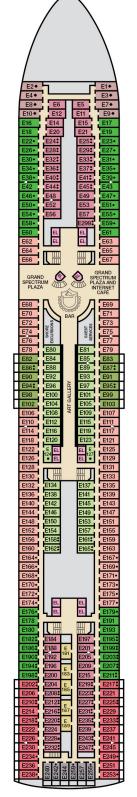

## ACCOMMODATIONS SYMBOL LEGEND

- ★ 2 Twin Beds (convert to King) and Single Sofa Bed
- 2 Twin Beds (convert to King) and 1 Upper Pullman ◊ 2 Twin Beds (convert to King), 1 Lower Pullman, and
- 1 Upper Pullman
- 2 Twin Beds (convert to King) and 2 Upper Pullmans
- t 2 Twin Beds (convert to King) and Double Sofa Bed
- Stateroom with 2 Porthole Windows