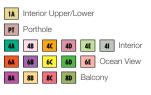

## ACCOMMODATIONS SYMBOL LEGEND

- ★ 2 Twin Beds (convert to King) and Single Sofa Bed
- 2 Twin Beds (convert to King) and 1 Upper Pullman ◊ 2 Twin Beds (convert to King), 1 Lower Pullman, and
- 1 Upper Pullman
- 2 Twin Beds (convert to King) and 2 Upper Pullmans
- t 2 Twin Beds (convert to King) and Double Sofa Bed
- Stateroom with 2 Porthole Windows