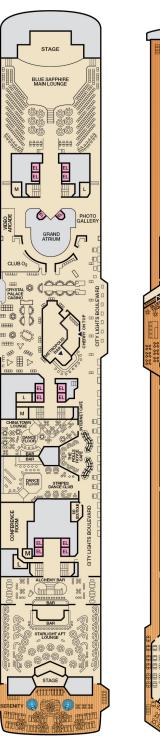

|                                                           |                         |



Connecting staterooms (ideal for families and groups of friends) All accommodations are non-smoking.

★ Twin beds do not convert to a King Bed.

U Unisex Wheelchair Accessible Restroom

**BA BB BC B** Balcony Staterooms: Beds do not convert to King when both Upper Pullmans in use.

 $\wedge$ 



## CATEGORIES





BRIDGE

 $\odot$ 

GRAND

THE PATK

O

STAGE

GUY'S BURGEF JOINT

EL EL

BUFFET

TB BBB 8

U

THE F

M

EL







Riviera • Deck 4

Upper • Deck 6

Empress • Deck 7

Promenade • Deck 9

Lido • Deck 10



Gross Tonnage: 70,367 Length: 855 Feet Beam: 103 Feet Cruising Speed: 21 Knots Guest Capacity: 2,056 (Double Occupancy) Total Staff: 920 Registry: Panama





## CARNIVAL ECSTASY

Deck

Plans