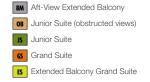

## ACCOMMODATIONS SYMBOL LEGEND

- ★ 2 Twin Beds (convert to King) and Single Sofa Bed
- 2 Twin Beds (convert to King) and 1 Upper Pullman ◊ 2 Twin Beds (convert to King), 1 Lower Pullman, and
- 1 Upper Pullman
- 2 Twin Beds (convert to King) and 2 Upper Pullmans
- t 2 Twin Beds (convert to King) and Double Sofa Bed
- Stateroom with 2 Porthole Windows