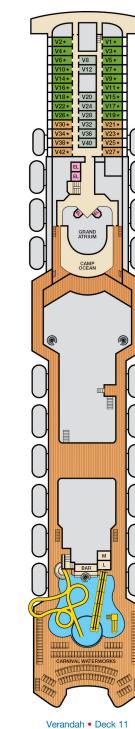

## ACCOMMODATIONS SYMBOL LEGEND

- ★ 2 Twin Beds (convert to King) and Single Sofa Bed
- 2 Twin Beds (convert to King) and 1 Upper Pullman ◊ 2 Twin Beds (convert to King), 1 Lower Pullman, and
- 1 Upper Pullman
- 2 Twin Beds (convert to King) and 2 Upper Pullmans
- t 2 Twin Beds (convert to King) and Double Sofa Bed
- Stateroom with 2 Porthole Windows