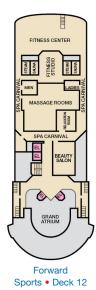

|                                                           |                         |



Connecting staterooms (ideal for families and groups of friends) All accommodations are non-smoking.

★ Twin beds do not convert to a King Bed.

U Unisex Wheelchair Accessible Restroom

**BA BB BC B** Balcony Staterooms: Beds do not convert to King when both Upper Pullmans in use.

 $\wedge$ 



## CATEGORIES





BRIDGE

 $\odot$ 

GRAND

THE PATK

O

STAGE

GUY'S BURGEF JOINT

EL EL

BUFFET

TB BBB 8

U

THE F

M

EL







Riviera • Deck 4

Upper • Deck 6

Empress • Deck 7

Promenade • Deck 9

Lido • Deck 10



Gross Tonnage: 70,367 Length: 855 Feet Beam: 103 Feet Cruising Speed: 21 Knots Guest Capacity: 2,056 (Double Occupancy) Total Staff: 920 Registry: Panama





## CARNIVAL ECSTASY

Deck

Plans