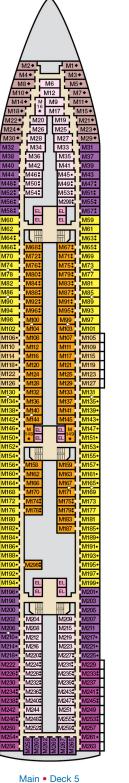

## ACCOMMODATIONS SYMBOL LEGEND

- ★ 2 Twin Beds (convert to King) and Single Sofa Bed
- 2 Twin Beds (convert to King) and 1 Upper Pullman ◊ 2 Twin Beds (convert to King), 1 Lower Pullman, and
- 1 Upper Pullman
- 2 Twin Beds (convert to King) and 2 Upper Pullmans
- t 2 Twin Beds (convert to King) and Double Sofa Bed
- Stateroom with 2 Porthole Windows