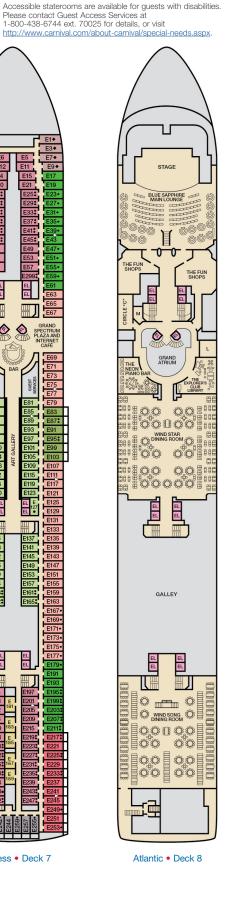

## ACCOMMODATIONS SYMBOL LEGEND

- ★ 2 Twin Beds (convert to King) and Single Sofa Bed
- 2 Twin Beds (convert to King) and 1 Upper Pullman ◊ 2 Twin Beds (convert to King), 1 Lower Pullman, and
- 1 Upper Pullman
- 2 Twin Beds (convert to King) and 2 Upper Pullmans
- t 2 Twin Beds (convert to King) and Double Sofa Bed
- Stateroom with 2 Porthole Windows