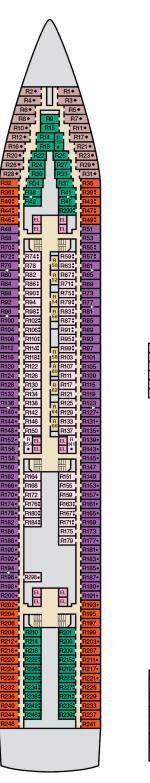

## ACCOMMODATIONS SYMBOL LEGEND

- ★ 2 Twin Beds (convert to King) and Single Sofa Bed
- 2 Twin Beds (convert to King) and 1 Upper Pullman ◊ 2 Twin Beds (convert to King), 1 Lower Pullman, and
- 1 Upper Pullman
- 2 Twin Beds (convert to King) and 2 Upper Pullmans
- t 2 Twin Beds (convert to King) and Double Sofa Bed
- Stateroom with 2 Porthole Windows