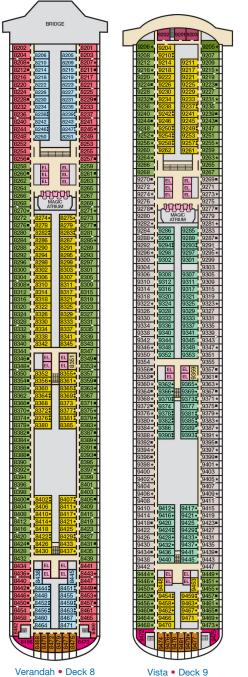

## Deck Plans • CARNIVAL MAGIC<sub>®</sub>

## **ACCOMMODATIONS SYMBOL LEGEND**

- ▲ Twin Bed and Single Sofa Bed
- ★ 2 Twin Beds (convert to King) and Single Sofa Bed
- 2 Twin Beds (convert to King) and 1 Upper Pullman
- : 2 Twin Beds (convert to King) and 2 Upper Pullmans
- 2 Twin Beds (convert to King), Single Sofa Bed and 1 Upper Pullman
- † 2 Twin Beds (convert to King) and Double Sofa Bed
- ▼ 2 Twin Beds (convert to King), Single Sofa Bed and 2 Upper Pullmans. Beds do not convert to King when both Upper Pullmans in use.
- ◆ Stateroom with 2 Porthole Windows
- Connecting staterooms (ideal for families and groups of friends)
- \* Twin Beds do not convert to a King Bed
- U Unisex Wheelchair Accessible Restroom
- 6L 6M JS Staterooms and suites with obstructed views: 1440, 1459, 2448, 2473, 9205, 9206.
- All accommodations are non-smoking.