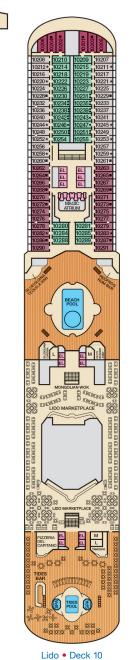

## Deck Plans • CARNIVAL MAGIC<sub>®</sub>

## **ACCOMMODATIONS SYMBOL LEGEND**

- ▲ Twin Bed and Single Sofa Bed
- ★ 2 Twin Beds (convert to King) and Single Sofa Bed
- 2 Twin Beds (convert to King) and 1 Upper Pullman
- : 2 Twin Beds (convert to King) and 2 Upper Pullmans
- 2 Twin Beds (convert to King), Single Sofa Bed and 1 Upper Pullman
- † 2 Twin Beds (convert to King) and Double Sofa Bed
- ▼ 2 Twin Beds (convert to King), Single Sofa Bed and 2 Upper Pullmans. Beds do not convert to King when both Upper Pullmans in use.
- ◆ Stateroom with 2 Porthole Windows
- Connecting staterooms (ideal for families and groups of friends)
- \* Twin Beds do not convert to a King Bed
- U Unisex Wheelchair Accessible Restroom
- 6L 6M JS Staterooms and suites with obstructed views: 1440, 1459, 2448, 2473, 9205, 9206.
- All accommodations are non-smoking.

CLOUD 9 SPA TREATMENT ROOM

Sun • Deck 14