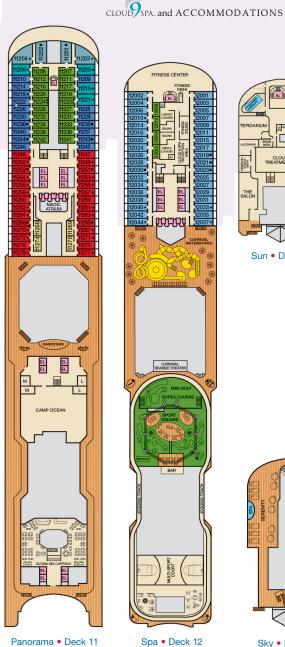

## Deck Plans • CARNIVAL MAGIC<sub>®</sub>

## **ACCOMMODATIONS SYMBOL LEGEND**

- ▲ Twin Bed and Single Sofa Bed
- ★ 2 Twin Beds (convert to King) and Single Sofa Bed
- 2 Twin Beds (convert to King) and 1 Upper Pullman
- : 2 Twin Beds (convert to King) and 2 Upper Pullmans
- 2 Twin Beds (convert to King), Single Sofa Bed and 1 Upper Pullman
- † 2 Twin Beds (convert to King) and Double Sofa Bed
- ▼ 2 Twin Beds (convert to King), Single Sofa Bed and 2 Upper Pullmans. Beds do not convert to King when both Upper Pullmans in use.
- ◆ Stateroom with 2 Porthole Windows
- Connecting staterooms (ideal for families and groups of friends)
- \* Twin Beds do not convert to a King Bed
- U Unisex Wheelchair Accessible Restroom
- 6L 6M JS Staterooms and suites with obstructed views: 1440, 1459, 2448, 2473, 9205, 9206.
- All accommodations are non-smoking.