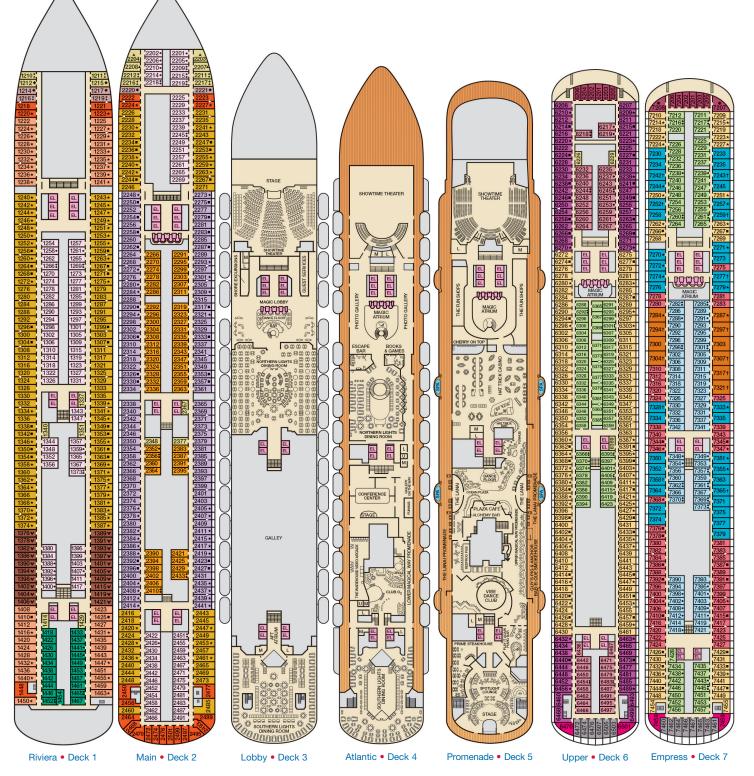

## Deck Plans • CARNIVAL MAGIC<sub>®</sub>

## **ACCOMMODATIONS SYMBOL LEGEND**

- ▲ Twin Bed and Single Sofa Bed
- ★ 2 Twin Beds (convert to King) and Single Sofa Bed
- 2 Twin Beds (convert to King) and 1 Upper Pullman
- : 2 Twin Beds (convert to King) and 2 Upper Pullmans
- 2 Twin Beds (convert to King), Single Sofa Bed and 1 Upper Pullman
- † 2 Twin Beds (convert to King) and Double Sofa Bed
- ▼ 2 Twin Beds (convert to King), Single Sofa Bed and 2 Upper Pullmans. Beds do not convert to King when both Upper Pullmans in use.
- ◆ Stateroom with 2 Porthole Windows
- Connecting staterooms (ideal for families and groups of friends)
- \* Twin Beds do not convert to a King Bed
- U Unisex Wheelchair Accessible Restroom
- 6L 6M JS Staterooms and suites with obstructed views: 1440, 1459, 2448, 2473, 9205, 9206.
- All accommodations are non-smoking.