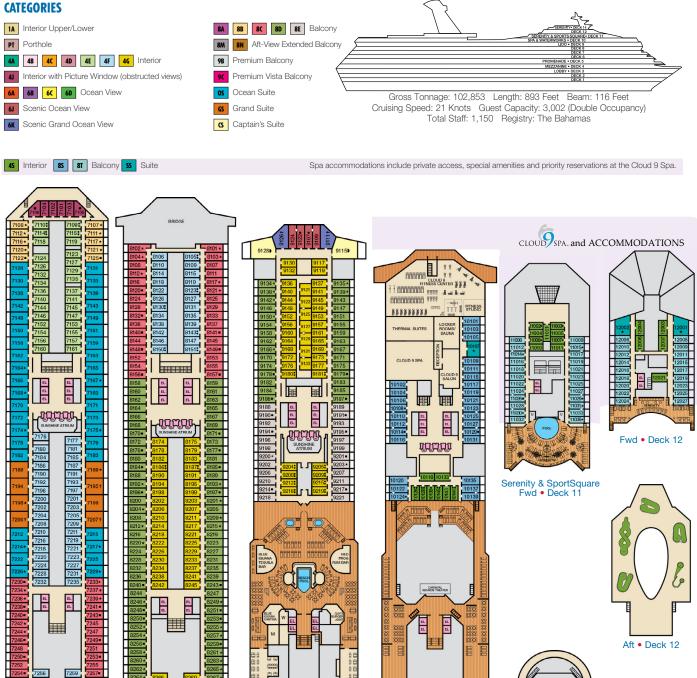

EL EL

Deck 2

## **ACCOMMODATIONS SYMBOL LEGEND**

- ▲ Twin Bed and Single Sofa Bed
- ★ 2 Twin Beds (convert to King) and Single Sofa Bed
- · 2 Twin Beds (convert to King) and 1 Upper Pullman
- 2 Twin Beds (convert to King) and 2 Upper Pullmans
- 2 Twin Beds (convert to King), Single Sofa Bed and 1 Upper Pullman
- † 2 Twin Beds (convert to King) and Double Sofa Bed
- 2 Twin Beds (convert to King), Double Sofa Bed and
- ◆ Stateroom with 2 Porthole Windows
- \* Twin Beds do not convert to a King Bed.
- U Unisex Wheelchair Accessible Restroom

innini

- 4A 4B 4C 4D 4E 4F 4G Interior Staterooms: Beds do not convert to King when both Upper Pullmans in use. Connecting staterooms (ideal for families and groups of friends)
  Staterooms with obstructed views: 2318, 2319.
  - All accommodations are non-smoking.

illilli

EL EL

Accessible staterooms are available for guests with disabilities. Please contact Guest Access Services at 1-800-438-6744 ext. 70025 for details, or visit http://www.carnival.com/about-carnival/special-needs.aspx.

EL

Mezzanine • Deck 4

10000

SUNSHINE ATRIUM

Promenade • Deck 5

DANCE

Deck 7

Deck 6

Lido • Deck 9

Spa & Waterworks • Deck 10 Serenity & SportSquare Serenity • Deck 14