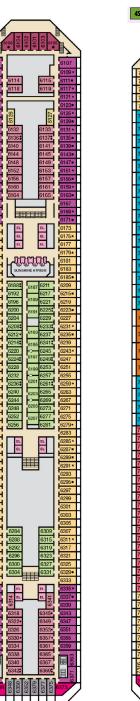

innini

- 4A 4B 4C 4D 4E 4F 4G Interior Staterooms: Beds do not convert to King when both Upper Pullmans in use. Connecting staterooms (ideal for families and groups of friends)
  Staterooms with obstructed views: 2318, 2319.
  - All accommodations are non-smoking.

illilli

EL EL

Accessible staterooms are available for guests with disabilities. Please contact Guest Access Services at 1-800-438-6744 ext. 70025 for details, or visit http://www.carnival.com/about-carnival/special-needs.aspx.