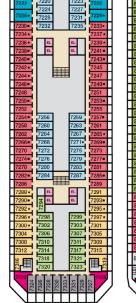

innini

- 4A 4B 4C 4D 4E 4F 4G Interior Staterooms: Beds do not convert to King when both Upper Pullmans in use. Connecting staterooms (ideal for families and groups of friends)
  Staterooms with obstructed views: 2318, 2319.
  - All accommodations are non-smoking.

illilli

EL EL

Accessible staterooms are available for guests with disabilities. Please contact Guest Access Services at 1-800-438-6744 ext. 70025 for details, or visit http://www.carnival.com/about-carnival/special-needs.aspx.