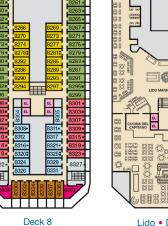

Lido • Deck 9

Spa & Waterworks • Deck 10 Serenity & SportSquare Serenity • Deck 14