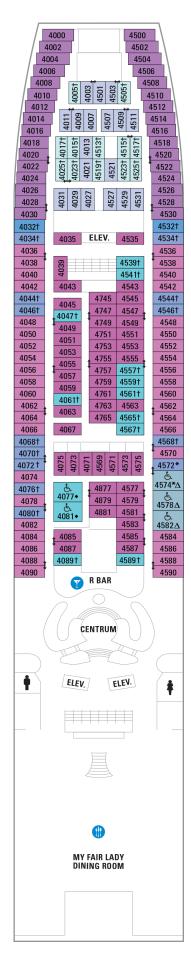

## Deck Four on **ENCHANTMENT OF THE SEAS**

# OCEAN VIEW 1M Spacious Ocean View 1N Ocean View 2N Ocean View 3N Ocean View 6N Ocean View INTERIOR 1V Interior 2V Interior 3V Interior 6V Interior