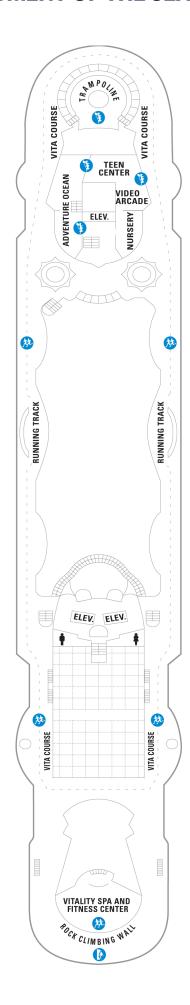

NTMENT OF THE SEAS**

#### **SUITES**

J3 Junior Suite

#### **BALCONY**

- 1B Spacious Ocean View Balcony
- 3B Spacious Ocean View Balcony

#### **OCEAN VIEW**

- 1M Spacious Ocean View
- 3N Ocean View

#### **INTERIOR**

- 1V Interior
- 2V Interior
- 3V Interior
- 4V Interior





## Deck Eight on **ENCHANTMENT OF THE SEAS**

#### **SUITES**

- RS Royal Suite 1 Bedroom
- OS Owner's Suite 1 Bedroom
- GT Grand Suite 2 Bedroom
- GS Grand Suite 1 Bedroom
- J3 Junior Suite

#### **BALCONY**

1B Spacious Ocean View Balcony

#### **OCEAN VIEW**

- 1K Ultra Spacious Ocean View
- 1M Spacious Ocean View

#### **INTERIOR**

- 1R Spacious Interior
- 1V Interior
- 2V Interior
- 3V Interior
- 4V Interior





## Deck Nine on **ENCHANTMENT OF THE SEAS**





## Deck Ten on **ENCHANTMENT OF THE SEAS**





## Deck Eleven on **ENCHANTMENT OF THE SEAS**





## Deck Twelve on **ENCHANTMENT OF THE SEAS**