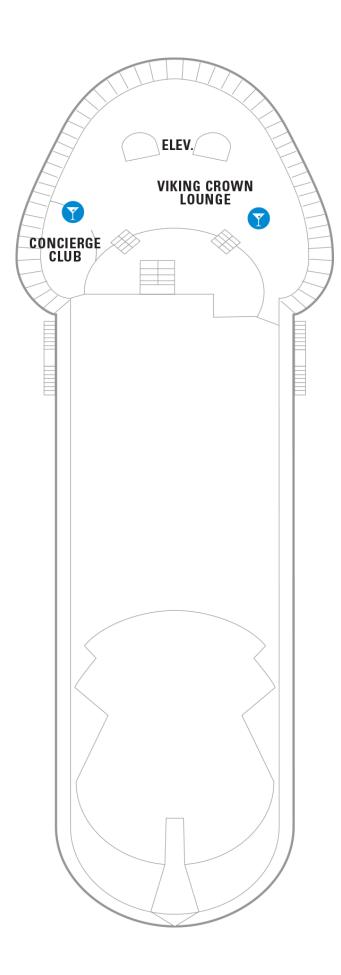

ite

#### **BALCONY**

- 1B Spacious Ocean View Balcony
- 3B Spacious Ocean View Balcony

#### **OCEAN VIEW**

- 1M Spacious Ocean View
- 3N Ocean View

#### **INTERIOR**

- 1V Interior
- 2V Interior
- 3V Interior
- 4V Interior





## Deck Eight on **ENCHANTMENT OF THE SEAS**

#### **SUITES**

- RS Royal Suite 1 Bedroom
- OS Owner's Suite 1 Bedroom
- GT Grand Suite 2 Bedroom
- GS Grand Suite 1 Bedroom
- J3 Junior Suite

#### **BALCONY**

1B Spacious Ocean View Balcony

#### **OCEAN VIEW**

- 1K Ultra Spacious Ocean View
- 1M Spacious Ocean View

#### **INTERIOR**

- 1R Spacious Interior
- 1V Interior
- 2V Interior
- 3V Interior
- 4V Interior





## Deck Nine on **ENCHANTMENT OF THE SEAS**





## Deck Ten on **ENCHANTMENT OF THE SEAS**





## Deck Eleven on **ENCHANTMENT OF THE SEAS**





## Deck Twelve on **ENCHANTMENT OF THE SEAS**