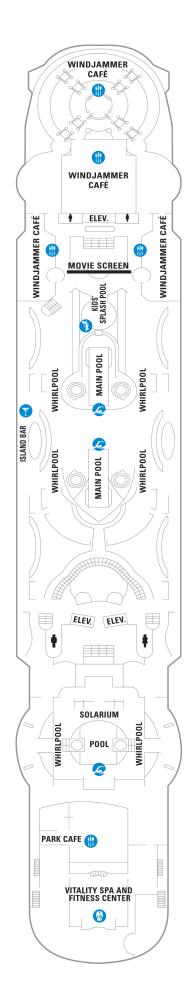

MENT OF THE SEAS**





## Deck Seven on **ENCHANTMENT OF THE SEAS**

#### **SUITES**

J3 Junior Suite

#### **BALCONY**

- 1B Spacious Ocean View Balcony
- 3B Spacious Ocean View Balcony

#### **OCEAN VIEW**

- 1M Spacious Ocean View
- 3N Ocean View

#### **INTERIOR**

- 1V Interior
- 2V Interior
- 3V Interior
- 4V Interior





## Deck Eight on **ENCHANTMENT OF THE SEAS**

#### **SUITES**

- RS Royal Suite 1 Bedroom
- OS Owner's Suite 1 Bedroom
- GT Grand Suite 2 Bedroom
- GS Grand Suite 1 Bedroom
- J3 Junior Suite

#### **BALCONY**

1B Spacious Ocean View Balcony

#### **OCEAN VIEW**

- 1K Ultra Spacious Ocean View
- 1M Spacious Ocean View

#### **INTERIOR**

- 1R Spacious Interior
- 1V Interior
- 2V Interior
- 3V Interior
- 4V Interior





## Deck Nine on **ENCHANTMENT OF THE SEAS**





## Deck Ten on **ENCHANTMENT OF THE SEAS**





## Deck Eleven on **ENCHANTMENT OF THE SEAS**





## Deck Twelve on **ENCHANTMENT OF THE SEAS**