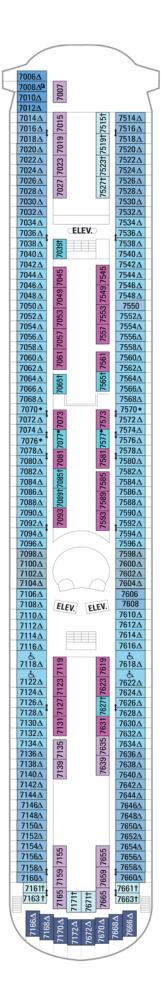

## Deck Seven on **ENCHANTMENT OF THE SEAS**

#### **SUITES**

J3 Junior Suite

#### **BALCONY**

- 1B Spacious Ocean View Balcony
- 3B Spacious Ocean View Balcony

#### **OCEAN VIEW**

- 1M Spacious Ocean View
- 3N Ocean View

#### **INTERIOR**

- 1V Interior
- 2V Interior
- 3V Interior
- 4V Interior