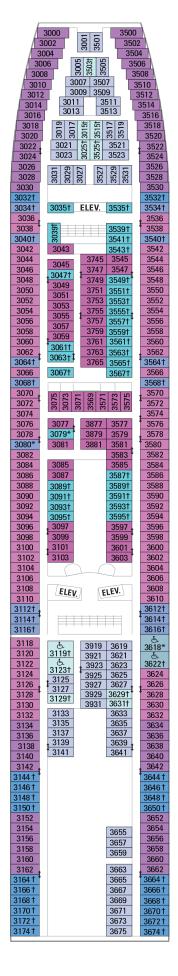

## Deck Two on **ENCHANTMENT OF THE SEAS**

# OCEAN VIEW 1M Spacious Ocean View 1N Ocean View 2N Ocean View 3N Ocean View 6N Ocean View INTERIOR 1V Interior 2V Interior 3V Interior 6V Interior

|                 | 2000         |                |               |
|-----------------|--------------|----------------|---------------|
| 2008 2508       |              |                |               |
|                 | 7010         | 251            | 12            |
| 2012 ÷ 5 2512   |              |                |               |
| 2 2 2           |              |                | 2516          |
| 2018            | 2017 251     | _              | 2518          |
| 2020            | 2019 251     | _              | 2520          |
| 2022            |              | 521<br>523†    | 2522          |
| 2024            | 20231 (4 23  |                | 2524<br>2526  |
| 2028            | 2029         | 2529           | 2528          |
| 2030            | N N N        | (4)            | 2530          |
| 2032†           |              |                | 2532†         |
| 2034†           | 2035† ELEV.  | 2535†          | 2534†         |
| 2036†           | +            | 2520+          | 2536†         |
| 2038†           | 5036         | 2539†<br>2541† | 2538†<br>2540 |
| 2042            | 2043         | 2543           | 2542          |
| 2044            | 2045†        | 2545           | 2544          |
| 2046            | 20451        | 2547           | 2546          |
| 2048            | 2049†        | 2549           | 2548          |
| 2050            | 2051         | 2551           | 2550<br>2552  |
| 2052            | 2053         | 2553<br>2555   | 2554          |
| 2056            | 2055         | 2557           | 2556          |
| 2058            | 2057<br>2059 | 2559           | 2558          |
| 2060            | 2061         | 2561†          | 2560          |
| 2062            | 2063         | 2563           | 2562          |
| 2064            | 2067†        | 2565†<br>2567† | 2564<br>2566  |
| 2068†           | 20071        | 23071          | 2568†         |
| 2070            |              |                | 2570          |
| 2072            | 2073         | 2573           | 2572          |
| 2074            | 2075         | 2575           | 2574          |
| 2076            | 2077         | 2577           | 2576          |
| 2078            | 2079         | 2579 T         | 2578<br>2580† |
| 2082            | 2083         | 2583           | 2582          |
| 2084†           | 2085†        | 2585†          | 2584†         |
| 2086†           | 2087†        | 2587†          | 2586†         |
| 2088            | 2089†        | 2589†          | 2588          |
| 2090            | 2091†        | 2591           | 2590          |
| 2092            | 2093†        | 2593†          | 2592<br>2594  |
| 2096            | 2097         | 2597           | 2596          |
| 2098            | 2099         | 2599           | 2598          |
| 2100            | 2101         | 2601           | 2600          |
| 2102            | 2103         | 2603           | 2602          |
| 2104            |              |                | 2604          |
| 2108 ELEV. 2608 |              |                |               |
| 2110†           | ELEV.        | LEV.           | 2610†         |
| 2112†           |              |                | 2612†         |
| 2114†           |              |                | 2614†         |
| 2116†           |              |                | 2616†         |
| 2118            | 2919         | 2619           | 2618*         |
| 2120            | 2119† 2921   | 2621           | 2622+         |
| 2122            | 2123†        | 2623<br>2625   | 2622†         |
| 2124            | 1 2123 2927  | 2627           | 2626          |
| 2128            | 2127         | 2629†          | 2628          |
| 2130            | 2931         | 2631†          | 2630          |
| 2132            | 2133         | 2633<br>2635   | 2632          |
| 2134            | 2137         | 2637           | 2634<br>2636  |
| 2136<br>2138    | 2139         | 2639           | 2638          |
| 2140            | 2141         | 2641           | 2640          |
| 2142            |              |                | 2642          |
| 2144†           |              |                | 2644†         |
| 2146†           |              |                | 2646†         |
| 2148†           |              |                | 2648†<br>2650 |
| 2150<br>2152†   |              |                | 2652†         |
| 2154†           |              |                | 2654†         |
|                 |              |                |               |

Interior