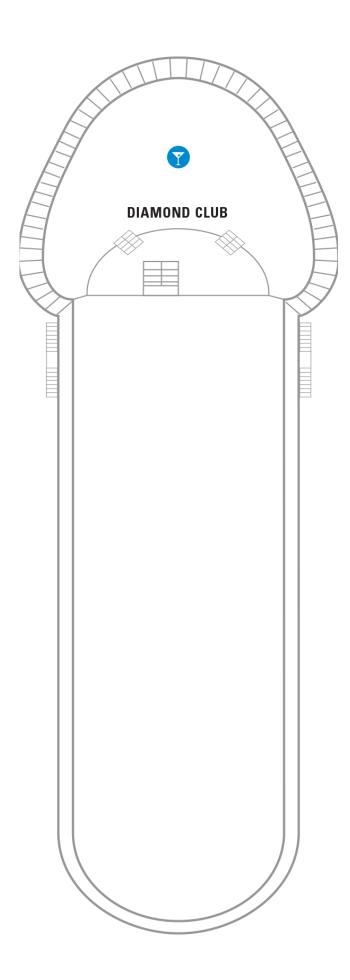

cony
- 3B Spacious Ocean View Balcony

#### **OCEAN VIEW**

- 1M Spacious Ocean View
- 3N Ocean View

#### **INTERIOR**

- 1V Interior
- 2V Interior
- 3V Interior
- 4V Interior





## Deck Eight on **ENCHANTMENT OF THE SEAS**

#### **SUITES**

- RS Royal Suite 1 Bedroom
- OS Owner's Suite 1 Bedroom
- GT Grand Suite 2 Bedroom
- GS Grand Suite 1 Bedroom
- J3 Junior Suite

#### **BALCONY**

1B Spacious Ocean View Balcony

#### **OCEAN VIEW**

- 1K Ultra Spacious Ocean View
- 1M Spacious Ocean View

#### **INTERIOR**

- 1R Spacious Interior
- 1V Interior
- 2V Interior
- 3V Interior
- 4V Interior





## Deck Nine on **ENCHANTMENT OF THE SEAS**





## Deck Ten on **ENCHANTMENT OF THE SEAS**





## Deck Eleven on **ENCHANTMENT OF THE SEAS**





## Deck Twelve on **ENCHANTMENT OF THE SEAS**