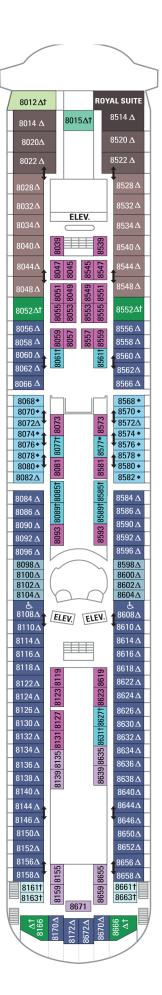

## Deck Eight on **ENCHANTMENT OF THE SEAS**

#### **SUITES**

- RS Royal Suite 1 Bedroom
- OS Owner's Suite 1 Bedroom
- GT Grand Suite 2 Bedroom
- GS Grand Suite 1 Bedroom
- J3 Junior Suite

#### **BALCONY**

1B Spacious Ocean View Balcony

#### **OCEAN VIEW**

- 1K Ultra Spacious Ocean View
- 1M Spacious Ocean View

#### **INTERIOR**

- 1R Spacious Interior
- 1V Interior
- 2V Interior
- 3V Interior
- 4V Interior