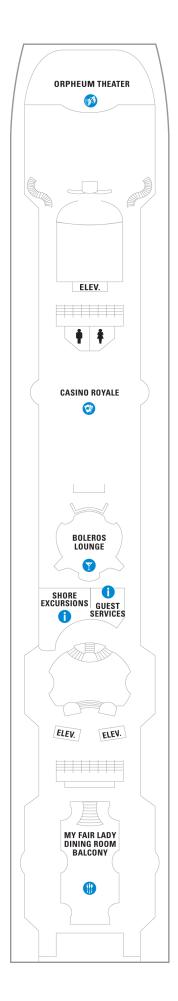

4†         |
| 2146†           |              |                | 2646†         |
| 2148†           |              |                | 2648†<br>2650 |
| 2150<br>2152†   |              |                | 2652†         |
| 2154†           |              |                | 2654†         |
|                 |              |                |               |



Interior

### Deck Three on **ENCHANTMENT OF THE SEAS**

## OCEAN VIEW 1M Spacious Ocean View 1N Ocean View 2N Ocean View 3N Ocean View 6N Ocean View INTERIOR 1V Interior 2V Interior 3V Interior





## Deck Four on **ENCHANTMENT OF THE SEAS**

# OCEAN VIEW 1M Spacious Ocean View 1N Ocean View 2N Ocean View 3N Ocean View 6N Ocean View INTERIOR 1V Interior 2V Interior 3V Interior 6V Interior





## Deck Five on **ENCHANTMENT OF THE SEAS**





## Deck Six on **ENCHANTMENT OF THE SEAS**





## Deck Seven on **ENCHANTMENT OF THE SEAS**

#### **SUITES**

J3 Junior Suite

#### **BALCONY**

- 1B Spacious Ocean View Balcony
- 3B Spacious Ocean View Balcony

#### **OCEAN VIEW**

- 1M Spacious Ocean View
- 3N Ocean View

#### **INTERIOR**

- 1V Interior
- 2V Interior
- 3V Interior
- 4V Interior





## Deck Eight on **ENCHANTMENT OF THE SEAS**

#### **SUITES**

- RS Royal Suite 1 Bedroom
- OS Owner's Suite 1 Bedroom
- GT Grand Suite 2 Bedroom
- GS Grand Suite 1 Bedroom
- J3 Junior Suite

#### **BALCONY**

1B Spacious Ocean View Balcony

#### **OCEAN VIEW**

- 1K Ultra Spacious Ocean View
- 1M Spacious Ocean View

#### **INTERIOR**

- 1R Spacious Interior
- 1V Interior
- 2V Interior
- 3V Interior
- 4V Interior





## Deck Nine on *