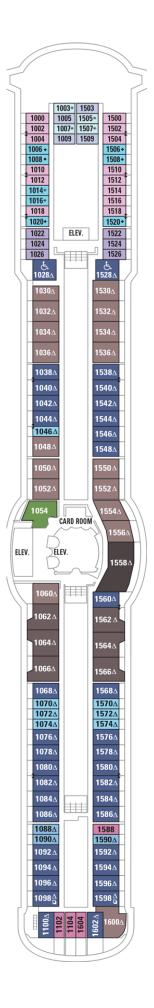

# Deck Ten on RADIANCE OF THE SEAS

### **SUITES**

- RS Royal Suite 1 Bedroom
- OT Owner's Suite 2 Bedroom
- OS Owner's Suite 1 Bedroom
- GS Grand Suite 1 Bedroom
- J3 Junior Suite

### **BALCONY**

- 1B Spacious Ocean View Balcony
- 3B Spacious Ocean View Balcony
- 4B Spacious Ocean View Balcony
- 2D Ocean View Balcony
- 5D Ocean View Balcony
- 6D Ocean View Balcony

- 3V Interior
- 6V Interior