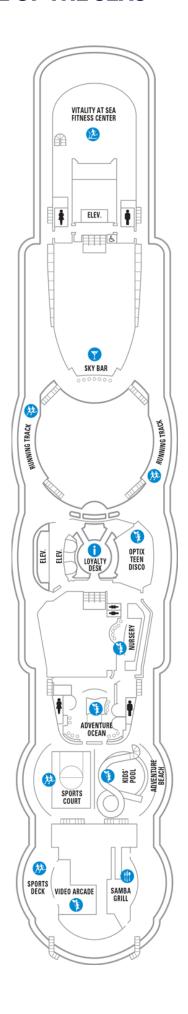

# **BALCONY**

- 1B Spacious Ocean View Balcony
- 2B Spacious Ocean View Balcony
- 3B Spacious Ocean View Balcony
- 4B Spacious Ocean View Balcony
- 1D Ocean View Balcony
- 2D Ocean View Balcony
- 5D Ocean View Balcony
- 6D Ocean View Balcony

- 1V Interior
- 2V Interior
- 3V Interior
- 4V Interior





# Deck Ten on RADIANCE OF THE SEAS

### **SUITES**

- RS Royal Suite 1 Bedroom
- OT Owner's Suite 2 Bedroom
- OS Owner's Suite 1 Bedroom
- GS Grand Suite 1 Bedroom
- J3 Junior Suite

### **BALCONY**

- 1B Spacious Ocean View Balcony
- 3B Spacious Ocean View Balcony
- 4B Spacious Ocean View Balcony
- 2D Ocean View Balcony
- 5D Ocean View Balcony
- 6D Ocean View Balcony

- 3V Interior
- 6V Interior





# Deck Eleven on **RADIANCE OF THE SEAS**





# Deck Twelve on **RADIANCE OF THE SEAS**





# Deck Thirteen on **RADIANCE OF THE SEAS**