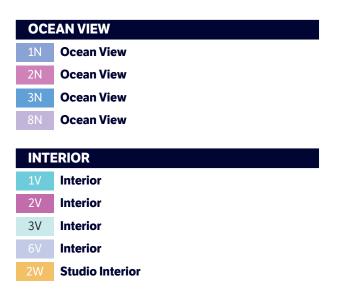

# OCEAN VIEW 1N Ocean View 2N Ocean View INTERIOR 1V Interior 2V Interior

# OCEAN VIEW 1N Ocean View 2N Ocean View 3N Ocean View 8N Ocean View INTERIOR 1V Interior 2V Interior 3V Interior 6V Interior