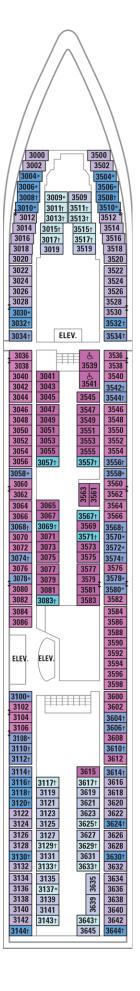

# Deck Three on RADIANCE OF THE SEAS

# OCEAN VIEW 1N Ocean View 2N Ocean View 3N Ocean View 8N Ocean View INTERIOR 1V Interior 2V Interior 3V Interior 6V Interior