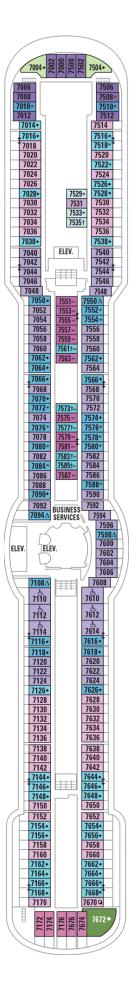

### **SUITES**

OT Owner's Suite - 2 Bedroom

### **BALCONY**

- 4B Spacious Ocean View Balcony
- 1D Ocean View Balcony
- 2D Ocean View Balcony
- 5D Ocean View Balcony
- 6D Ocean View Balcony

### **OCEAN VIEW**

- 1K Ultra Spacious Ocean View
- 2M Spacious Ocean View
- 3N Ocean View

- 1V Interior
- 2V Interior
- 3V Interior
- 4V Interior