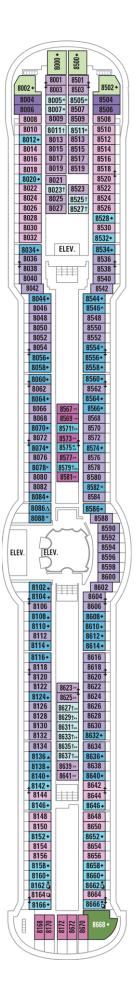

# Deck Nine on RADIANCE OF THE SEAS

### **SUITES**

OT Owner's Suite - 2 Bedroom

### **BALCONY**

- 1B Spacious Ocean View Balcony
- 2B Spacious Ocean View Balcony
- 3B Spacious Ocean View Balcony
- 4B Spacious Ocean View Balcony
- 1D Ocean View Balcony
- 2D Ocean View Balcony
- 5D Ocean View Balcony
- 6D Ocean View Balcony

- 1V Interior
- 2V Interior
- 3V Interior
- 4V Interior