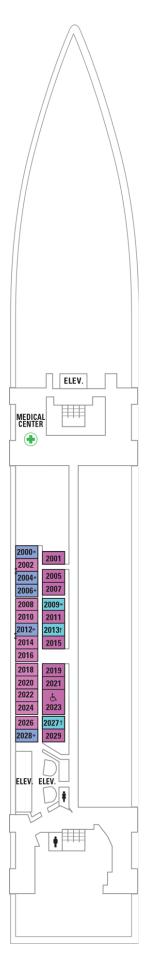

# Deck Two on **RADIANCE OF THE SEAS**

# OCEAN VIEW 1N Ocean View 2N Ocean View INTERIOR 1V Interior 2V Interior