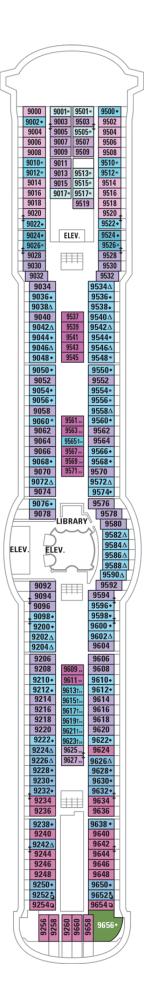

# Deck Nine on RADIANCE OF THE SEAS

### **SUITES**

OT Owner's Suite - 2 Bedroom

### **BALCONY**

- 1B Spacious Ocean View Balcony
- 2B Spacious Ocean View Balcony
- 3B Spacious Ocean View Balcony
- 4B Spacious Ocean View Balcony
- 1D Ocean View Balcony
- 2D Ocean View Balcony
- 5D Ocean View Balcony
- 6D Ocean View Balcony

- 1V Interior
- 2V Interior
- 3V Interior
- 4V Interior