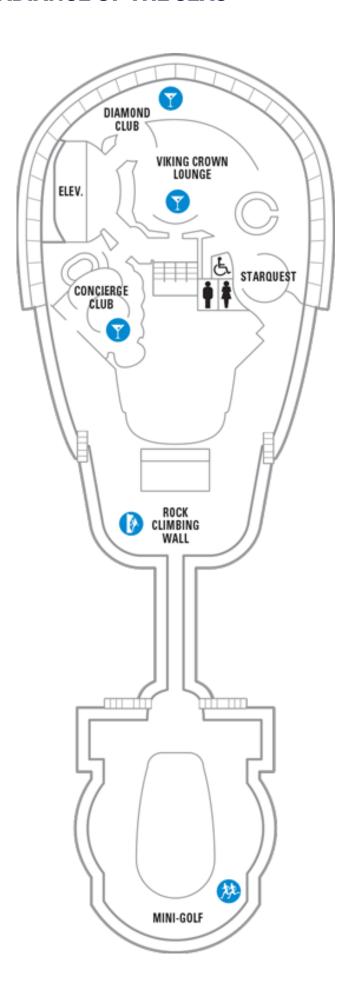

2B Spacious Ocean View Balcony
- 3B Spacious Ocean View Balcony
- 4B Spacious Ocean View Balcony
- 1D Ocean View Balcony
- 2D Ocean View Balcony
- 5D Ocean View Balcony
- 6D Ocean View Balcony

- 1V Interior
- 2V Interior
- 3V Interior
- 4V Interior





# Deck Ten on RADIANCE OF THE SEAS

### **SUITES**

- RS Royal Suite 1 Bedroom
- OT Owner's Suite 2 Bedroom
- OS Owner's Suite 1 Bedroom
- GS Grand Suite 1 Bedroom
- J3 Junior Suite

### **BALCONY**

- 1B Spacious Ocean View Balcony
- 3B Spacious Ocean View Balcony
- 4B Spacious Ocean View Balcony
- 2D Ocean View Balcony
- 5D Ocean View Balcony
- 6D Ocean View Balcony

- 3V Interior
- 6V Interior





# Deck Eleven on **RADIANCE OF THE SEAS**





# Deck Twelve on **RADIANCE OF THE SEAS**





# Deck Thirteen on **RADIANCE OF THE SEAS**