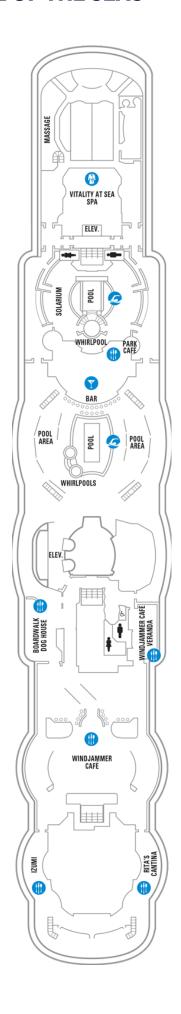

## **SUITES**

OT Owner's Suite - 2 Bedroom

### **BALCONY**

- 1B Spacious Ocean View Balcony
- 2B Spacious Ocean View Balcony
- 3B Spacious Ocean View Balcony
- 4B Spacious Ocean View Balcony
- 1D Ocean View Balcony
- 2D Ocean View Balcony
- 5D Ocean View Balcony
- 6D Ocean View Balcony

- 1V Interior
- 2V Interior
- 3V Interior
- 4V Interior





# Deck Ten on RADIANCE OF THE SEAS

### **SUITES**

- RS Royal Suite 1 Bedroom
- OT Owner's Suite 2 Bedroom
- OS Owner's Suite 1 Bedroom
- GS Grand Suite 1 Bedroom
- J3 Junior Suite

### **BALCONY**

- 1B Spacious Ocean View Balcony
- 3B Spacious Ocean View Balcony
- 4B Spacious Ocean View Balcony
- 2D Ocean View Balcony
- 5D Ocean View Balcony
- 6D Ocean View Balcony

- 3V Interior
- 6V Interior





# Deck Eleven on **RADIANCE OF THE SEAS**





# Deck Twelve on **RADIANCE OF THE SEAS**





# Deck Thirteen on **RADIANCE OF THE SEAS**