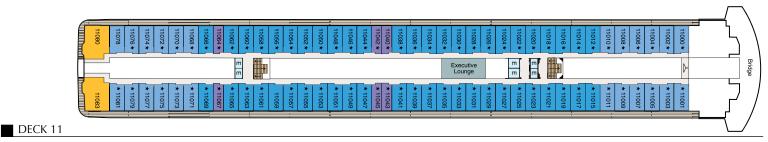

STATEROOM COLOR LEGEND

SYMBOL LEGEND #|† Restrooms

- || Connecting Staterooms
- E Elevator 스Launderette
- ★ Triple with Sofabed
- & Wheelchair Accessible

DECK 14

AFT

#### SYMBOL LEGEND

- | Restrooms
- E Elevator
- ∠ Launderette
- II Connecting Staterooms
- ★ Triple with Sofabed
- & Wheelchair Accessible

BYk '8 YW 'D'Ubg'9 ZYWjj Y'8 UhYg

Paddle

00000000

Tælā]æl#ÄÖ^&^{à^¦ÂIÊÉG€FH Üãçã∿¦ækkÖ^&^{ à^¦ÁFŒÉG€FH