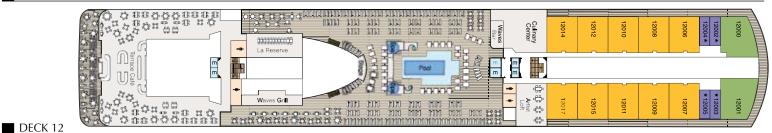

STATEROOM COLOR LEGEND

SYMBOL LEGEND #|† Restrooms

- || Connecting Staterooms
- E Elevator 스Launderette
- ★ Triple with Sofabed
- & Wheelchair Accessible

DECK 14

AFT

#### SYMBOL LEGEND

- | Restrooms
- E Elevator
- ∠ Launderette
- II Connecting Staterooms
- ★ Triple with Sofabed
- & Wheelchair Accessible

BYk '8 YW 'D'Ubg'9 ZYWjj Y'8 UhYg

Paddle

00000000

Tælā]æl#ÄÖ^&^{à^¦ÂIÊÉG€FH Üãçã∿¦ækkÖ^&^{ à^¦ÁFŒÉG€FH