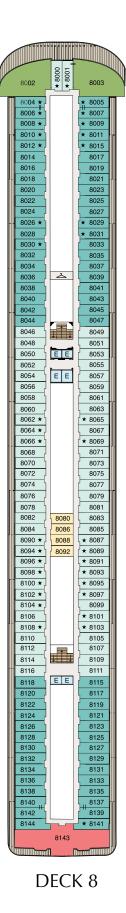

# MARINA & RIVIERA DECK PLANS

FORWARD

SHIPS' SPECIFICATIONS

Year Built: Marina 2011, Riviera 2012 Gross Tonnage: 66,084 Length: 784.9 feet Beam: 105.64 feet Cruising Speed: 20 knots Guest Decks: 11 Guest Capacity (Double Occupancy): 1,250 Staff Size: 800 Guest To Staff Ratio: 1.56 to 1 Nationality of Officers: European Country of Registry: Marshall Islands









STATEROOM COLOR LEGEND



SYMBOL LEGEND #|† Restrooms

- || Connecting Staterooms
- E Elevator 스Launderette
- ★ Triple with Sofabed
- & Wheelchair Accessible







DECK 14

AFT













## MARINA & RIVIERA DECK PLANS

#### SHIPS' SPECIFICATIONS

Year Built: Marina 2011, Riviera 2012 | Gross Tonnage: 66,084 | Length: 784.9 feet | Beam: 105.64 feet | Cruising Speed: 20 knots Guest Decks: 11 | Guest Capacity (Double Occupancy): 1,250 | Staff Size: 800 | Guest To Staff Ratio: 1.56 to 1 Nationality of Officers: European | Country of Registry: Marshall Islands

#### STATEROOM COLOR LEGEND



#### SYMBOL LEGEND

- | Restrooms
- E Elevator
- ∠ Launderette
- II Connecting Staterooms
- ★ Triple with Sofabed
- & Wheelchair Accessible



BYk '8 YW 'D'Ubg'9 ZYWjj Y'8 UhYg

Paddle

00000000

Tælā]æl#ÄÖ^&^{à^¦ÂIÊÉG€FH Üãçã∿¦ækkÖ^&^{ à^¦ÁFŒÉG€FH









AFT

### 98



99