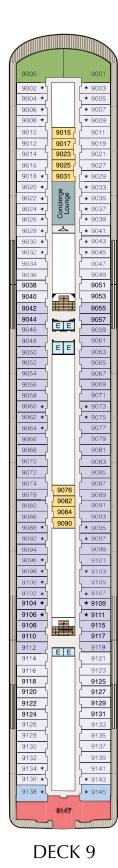

# MARINA & RIVIERA DECK PLANS

FORWARD

SHIPS' SPECIFICATIONS

Year Built: Marina 2011, Riviera 2012 Gross Tonnage: 66,084 Length: 784.9 feet Beam: 105.64 feet Cruising Speed: 20 knots Guest Decks: 11 Guest Capacity (Double Occupancy): 1,250 Staff Size: 800 Guest To Staff Ratio: 1.56 to 1 Nationality of Officers: European Country of Registry: Marshall Islands









STATEROOM COLOR LEGEND



SYMBOL LEGEND #|† Restrooms

- || Connecting Staterooms
- E Elevator 스Launderette
- ★ Triple with Sofabed
- & Wheelchair Accessible







DECK 14

AFT













## MARINA & RIVIERA DECK PLANS

#### SHIPS' SPECIFICATIONS

Year Built: Marina 2011, Riviera 2012 | Gross Tonnage: 66,084 | Length: 784.9 feet | Beam: 105.64 feet | Cruising Speed: 20 knots Guest Decks: 11 | Guest Capacity (Double Occupancy): 1,250 | Staff Size: 800 | Guest To Staff Ratio: 1.56 to 1 Nationality of Officers: European | Country of Registry: Marshall Islands

#### STATEROOM COLOR LEGEND



#### SYMBOL LEGEND

- | Restrooms
- E Elevator
- ∠ Launderette
- II Connecting Staterooms
- ★ Triple with Sofabed
- & Wheelchair Accessible



BYk '8 YW 'D'Ubg'9 ZYWjj Y'8 UhYg

Paddle

00000000

Tælā]æl#ÄÖ^&^{à^¦ÂIÊÉG€FH Üãçã∿¦ækkÖ^&^{ à^¦ÁFŒÉG€FH









AFT

### 98



99