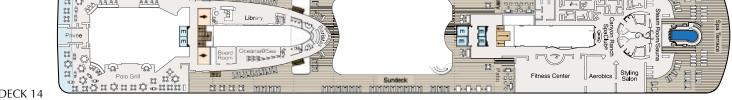

STATEROOM COLOR LEGEND

SYMBOL LEGEND #|† Restrooms

- || Connecting Staterooms
- E Elevator 스Launderette
- ★ Triple with Sofabed
- & Wheelchair Accessible

DECK 14

AFT

AFT