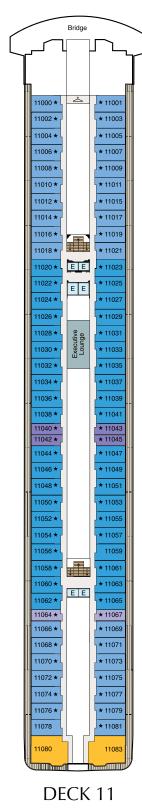

STATEROOM COLOR LEGEND

SYMBOL LEGEND #|† Restrooms

- || Connecting Staterooms
- E Elevator 스Launderette
- ★ Triple with Sofabed
- & Wheelchair Accessible

DECK 14

AFT

#### SYMBOL LEGEND

- | Restrooms
- E Elevator
- ∠ Launderette
- II Connecting Staterooms
- ★ Triple with Sofabed
- & Wheelchair Accessible

BYk '8 YW 'D'Ubg'9 ZYWjj Y'8 UhYg

Paddle

00000000

Tælā]æl#ÄÖ^&^{à^¦ÂIÊÉG€FH Üãçã∿¦ækkÖ^&^{ à^¦ÁFŒÉG€FH