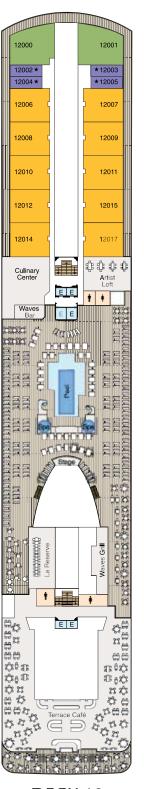

STATEROOM COLOR LEGEND

SYMBOL LEGEND #|† Restrooms

- || Connecting Staterooms
- E Elevator 스Launderette
- ★ Triple with Sofabed
- & Wheelchair Accessible

DECK 14

AFT

#### SYMBOL LEGEND

- | Restrooms
- E Elevator
- ∠ Launderette
- II Connecting Staterooms
- ★ Triple with Sofabed
- & Wheelchair Accessible

BYk '8 YW 'D'Ubg'9 ZYWjj Y'8 UhYg

Paddle

00000000

Tælā]æl#ÄÖ^&^{à^¦ÂIÊÉG€FH Üãçã∿¦ækkÖ^&^{ à^¦ÁFŒÉG€FH