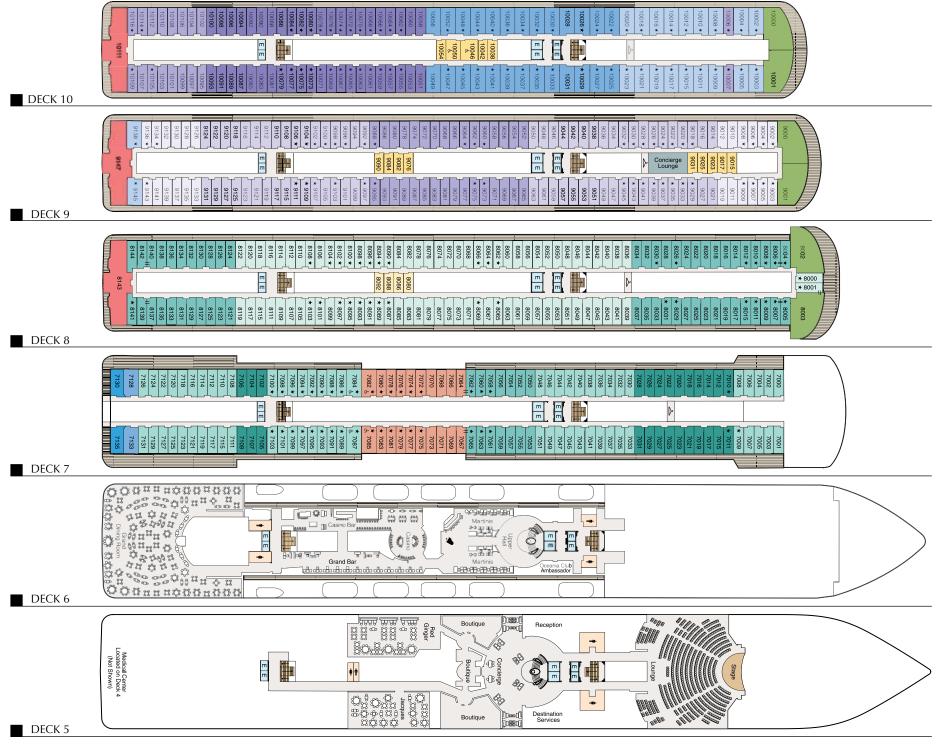

STATEROOM COLOR LEGEND

SYMBOL LEGEND #|† Restrooms

- || Connecting Staterooms
- E Elevator 스Launderette
- ★ Triple with Sofabed
- & Wheelchair Accessible

DECK 14

AFT

#### SYMBOL LEGEND

- | Restrooms
- E Elevator
- ∠ Launderette
- II Connecting Staterooms
- ★ Triple with Sofabed
- & Wheelchair Accessible

BYk '8 YW 'D'Ubg'9 ZYWjj Y'8 UhYg

Paddle

00000000

Tælā]æl#ÄÖ^&^{à^¦ÂIÊÉG€FH Üãçã∿¦ækkÖ^&^{ à^¦ÁFŒÉG€FH