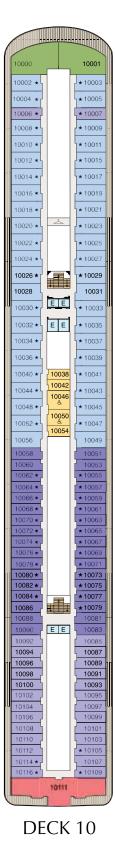

STATEROOM COLOR LEGEND

SYMBOL LEGEND #|† Restrooms

- || Connecting Staterooms
- E Elevator 스Launderette
- ★ Triple with Sofabed
- & Wheelchair Accessible

DECK 14

AFT

#### SYMBOL LEGEND

- | Restrooms
- E Elevator
- ∠ Launderette
- II Connecting Staterooms
- ★ Triple with Sofabed
- & Wheelchair Accessible

BYk '8 YW 'D'Ubg'9 ZYWjj Y'8 UhYg

Paddle

00000000

Tælā]æl#ÄÖ^&^{à^¦ÂIÊÉG€FH Üãçã∿¦ækkÖ^&^{ à^¦ÁFŒÉG€FH