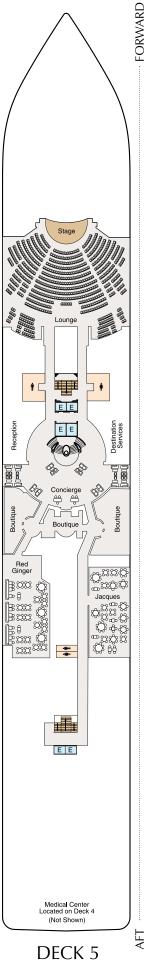

# MARINA & RIVIERA DECK PLANS

FORWARD

SHIPS' SPECIFICATIONS

Year Built: Marina 2011, Riviera 2012 Gross Tonnage: 66,084 Length: 784.9 feet Beam: 105.64 feet Cruising Speed: 20 knots Guest Decks: 11 Guest Capacity (Double Occupancy): 1,250 Staff Size: 800 Guest To Staff Ratio: 1.56 to 1 Nationality of Officers: European Country of Registry: Marshall Islands









STATEROOM COLOR LEGEND



SYMBOL LEGEND #|† Restrooms

- || Connecting Staterooms
- E Elevator 스Launderette
- ★ Triple with Sofabed
- & Wheelchair Accessible







DECK 14

AFT













## MARINA & RIVIERA DECK PLANS

#### SHIPS' SPECIFICATIONS

Year Built: Marina 2011, Riviera 2012 | Gross Tonnage: 66,084 | Length: 784.9 feet | Beam: 105.64 feet | Cruising Speed: 20 knots Guest Decks: 11 | Guest Capacity (Double Occupancy): 1,250 | Staff Size: 800 | Guest To Staff Ratio: 1.56 to 1 Nationality of Officers: European | Country of Registry: Marshall Islands

#### STATEROOM COLOR LEGEND



#### SYMBOL LEGEND

- | Restrooms
- E Elevator
- ∠ Launderette
- II Connecting Staterooms
- ★ Triple with Sofabed
- & Wheelchair Accessible



BYk '8 YW 'D'Ubg'9 ZYWjj Y'8 UhYg

Paddle

00000000

Tælā]æl#ÄÖ^&^{à^¦ÂIÊÉG€FH Üãçã∿¦ækkÖ^&^{ à^¦ÁFŒÉG€FH









AFT

### 98



99