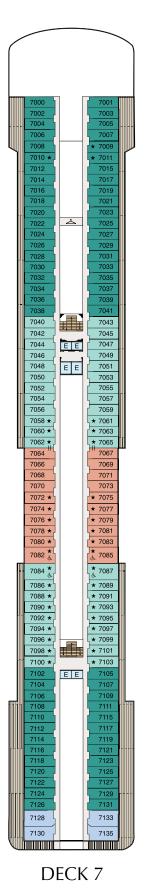

# MARINA & RIVIERA DECK PLANS

FORWARD

SHIPS' SPECIFICATIONS

Year Built: Marina 2011, Riviera 2012 Gross Tonnage: 66,084 Length: 784.9 feet Beam: 105.64 feet Cruising Speed: 20 knots Guest Decks: 11 Guest Capacity (Double Occupancy): 1,250 Staff Size: 800 Guest To Staff Ratio: 1.56 to 1 Nationality of Officers: European Country of Registry: Marshall Islands









STATEROOM COLOR LEGEND



SYMBOL LEGEND #|† Restrooms

- || Connecting Staterooms
- E Elevator 스Launderette
- ★ Triple with Sofabed
- & Wheelchair Accessible







DECK 14

AFT













## MARINA & RIVIERA DECK PLANS

#### SHIPS' SPECIFICATIONS

Year Built: Marina 2011, Riviera 2012 | Gross Tonnage: 66,084 | Length: 784.9 feet | Beam: 105.64 feet | Cruising Speed: 20 knots Guest Decks: 11 | Guest Capacity (Double Occupancy): 1,250 | Staff Size: 800 | Guest To Staff Ratio: 1.56 to 1 Nationality of Officers: European | Country of Registry: Marshall Islands

#### STATEROOM COLOR LEGEND



#### SYMBOL LEGEND

- | Restrooms
- E Elevator
- ∠ Launderette
- II Connecting Staterooms
- ★ Triple with Sofabed
- & Wheelchair Accessible



BYk '8 YW 'D'Ubg'9 ZYWjj Y'8 UhYg

Paddle

00000000

Tælā]æl#ÄÖ^&^{à^¦ÂIÊÉG€FH Üãçã∿¦ækkÖ^&^{ à^¦ÁFŒÉG€FH









AFT

### 98



99