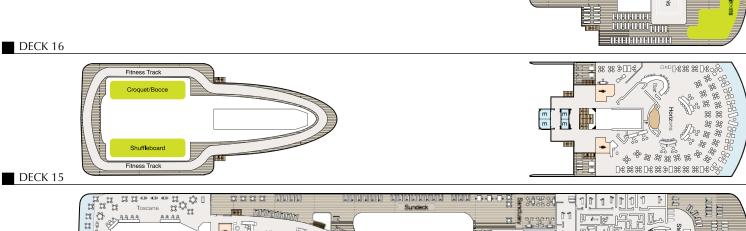

ers: European Country of Registry: Marshall Islands









STATEROOM COLOR LEGEND



SYMBOL LEGEND #|† Restrooms

- || Connecting Staterooms
- E Elevator 스Launderette
- ★ Triple with Sofabed
- & Wheelchair Accessible







DECK 14

AFT













## MARINA & RIVIERA DECK PLANS

#### SHIPS' SPECIFICATIONS

Year Built: Marina 2011, Riviera 2012 | Gross Tonnage: 66,084 | Length: 784.9 feet | Beam: 105.64 feet | Cruising Speed: 20 knots Guest Decks: 11 | Guest Capacity (Double Occupancy): 1,250 | Staff Size: 800 | Guest To Staff Ratio: 1.56 to 1 Nationality of Officers: European | Country of Registry: Marshall Islands

#### STATEROOM COLOR LEGEND



#### SYMBOL LEGEND

- | Restrooms
- E Elevator
- ∠ Launderette
- II Connecting Staterooms
- ★ Triple with Sofabed
- & Wheelchair Accessible



BYk '8 YW 'D'Ubg'9 ZYWjj Y'8 UhYg

Paddle

00000000

Tælā]æl#ÄÖ^&^{à^¦ÂIÊÉG€FH Üãçã∿¦ækkÖ^&^{ à^¦ÁFŒÉG€FH









AFT

### 98



99