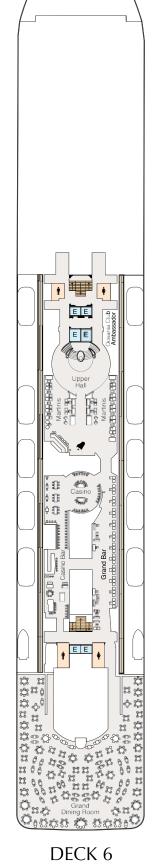

# MARINA & RIVIERA DECK PLANS

FORWARD

SHIPS' SPECIFICATIONS

Year Built: Marina 2011, Riviera 2012 Gross Tonnage: 66,084 Length: 784.9 feet Beam: 105.64 feet Cruising Speed: 20 knots Guest Decks: 11 Guest Capacity (Double Occupancy): 1,250 Staff Size: 800 Guest To Staff Ratio: 1.56 to 1 Nationality of Officers: European Country of Registry: Marshall Islands









STATEROOM COLOR LEGEND



SYMBOL LEGEND #|† Restrooms

- || Connecting Staterooms
- E Elevator 스Launderette
- ★ Triple with Sofabed
- & Wheelchair Accessible







DECK 14

AFT













## MARINA & RIVIERA DECK PLANS

#### SHIPS' SPECIFICATIONS

Year Built: Marina 2011, Riviera 2012 | Gross Tonnage: 66,084 | Length: 784.9 feet | Beam: 105.64 feet | Cruising Speed: 20 knots Guest Decks: 11 | Guest Capacity (Double Occupancy): 1,250 | Staff Size: 800 | Guest To Staff Ratio: 1.56 to 1 Nationality of Officers: European | Country of Registry: Marshall Islands

#### STATEROOM COLOR LEGEND



#### SYMBOL LEGEND

- | Restrooms
- E Elevator
- ∠ Launderette
- II Connecting Staterooms
- ★ Triple with Sofabed
- & Wheelchair Accessible



BYk '8 YW 'D'Ubg'9 ZYWjj Y'8 UhYg

Paddle

00000000

Tælā]æl#ÄÖ^&^{à^¦ÂIÊÉG€FH Üãçã∿¦ækkÖ^&^{ à^¦ÁFŒÉG€FH









AFT

### 98



99