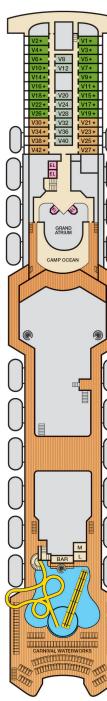

Deck Plans • CARNIVAL FASCINATION®

M6 M12 M12 M19 16 M17

M19 M25

M27 M33

M35 M41

M45

EL \*

#

EL

## ACCOMMODATIONS SYMBOL LEGEND

- ★ 2 Twin Beds (convert to King) and Single Sofa Bed
- 2 Twin Beds (convert to King) and 1 Upper Pullman 2 Twin Beds (convert to King) and 2 Upper Pullmans
- t 2 Twin Beds (convert to King) and Double Sofa Bed
- Stateroom with 2 Porthole Windows
- Connecting staterooms (ideal for families and groups of friends)
- ★ Twin beds do not convert to a King Bed. U Unisex Wheelchair Accessible Restroom

**BA BB BC BD** Balcony Staterooms: Beds do not convert to King when both Upper Pullmans in use.

U3+ U7+ U9+ U15+ U17+ U21 U25 U29

Grand Suites with Single Armchair Bed instead of Single Sofa

Bed: U74.

All accommodations are non-smoking.

## CATEGORIES

STAGE

PALACE MAIN LOUNGE

0.0

GRAND

ш

EL EL

۳

8000 0000

h.

CASINO

EL L EL

м

DANCE

MEL

⊞ 🖏