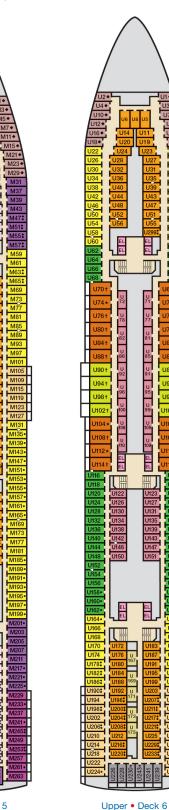

Riviera • Deck 4

R194

Main • Deck 5

J223

Empress • Deck 7

Promenade • Deck 9

Verandah • Deck 11

Gross Tonnage: 70,367 Length: 855 Feet Beam: 103 Feet Cruising Speed: 21 Knots Guest Capacity: 2,056 (Double Occupancy) Total Staff: 920 Registry: The Bahamas