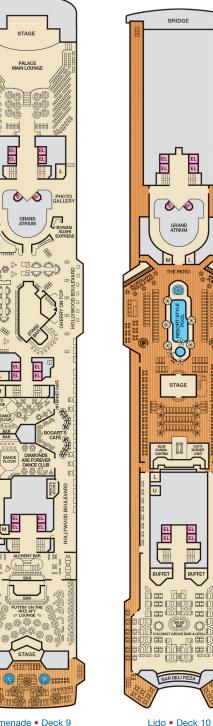

## CATEGORIES

STAGE

PALACE MAIN LOUNGE

0.0

GRAND

ш

EL EL

۳

8000 0000

h.

CASINO

EL L EL

м

DANCE

MEL

⊞ 🖏