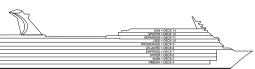

Riviera • Deck 4

R194

Main • Deck 5

J223

Empress • Deck 7

Promenade • Deck 9

Verandah • Deck 11

Gross Tonnage: 70,367 Length: 855 Feet Beam: 103 Feet Cruising Speed: 21 Knots Guest Capacity: 2,056 (Double Occupancy) Total Staff: 920 Registry: The Bahamas