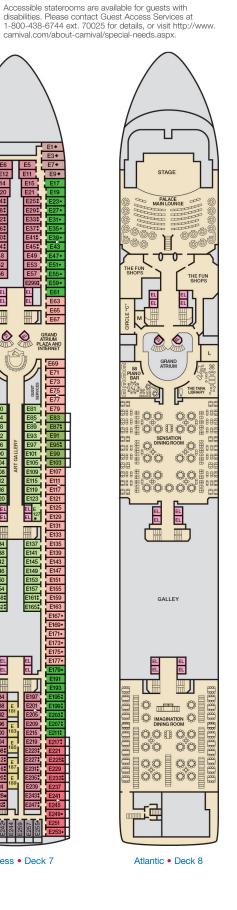

## CATEGORIES

STAGE

PALACE MAIN LOUNGE

0.0

GRAND

ш

EL EL

۳

8000 0000

h.

CASINO

EL L EL

м

DANCE

MEL

⊞ 🖏

Riviera • Deck 4

R194

Main • Deck 5

J223

Empress • Deck 7

Promenade • Deck 9

Verandah • Deck 11

Gross Tonnage: 70,367 Length: 855 Feet Beam: 103 Feet Cruising Speed: 21 Knots Guest Capacity: 2,056 (Double Occupancy) Total Staff: 920 Registry: The Bahamas