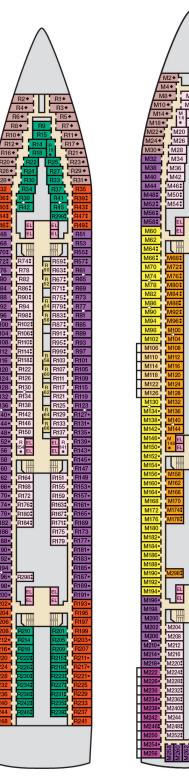

Deck Plans • CARNIVAL FASCINATION®

M6 M12 M12 M19 16 M17

M19 M25

M27 M33

M35 M41

M45

EL \*

#

Riviera • Deck 4

R194

Main • Deck 5

J223

Empress • Deck 7

Promenade • Deck 9

Verandah • Deck 11

Gross Tonnage: 70,367 Length: 855 Feet Beam: 103 Feet Cruising Speed: 21 Knots Guest Capacity: 2,056 (Double Occupancy) Total Staff: 920 Registry: The Bahamas