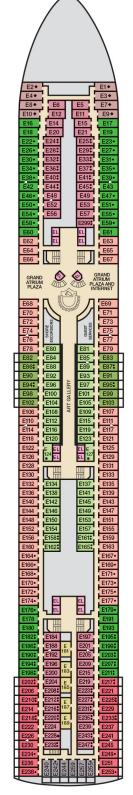

Riviera • Deck 4

R194

Main • Deck 5

J223

Empress • Deck 7

Promenade • Deck 9

Verandah • Deck 11

Gross Tonnage: 70,367 Length: 855 Feet Beam: 103 Feet Cruising Speed: 21 Knots Guest Capacity: 2,056 (Double Occupancy) Total Staff: 920 Registry: The Bahamas