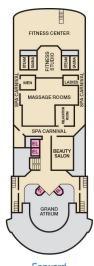

ws
- Connecting staterooms (ideal for families and groups of friends)
- ★ Twin beds do not convert to a King Bed. U Unisex Wheelchair Accessible Restroom





**BA BB BC BD** Balcony Staterooms: Beds do not convert to King when both Upper Pullmans in use.

U3+ U7+ U9+ U15+ U17+ U21 U25 U29

Grand Suites with Single Armchair Bed instead of Single Sofa

Bed: U74.



All accommodations are non-smoking.



## CATEGORIES



STAGE

PALACE MAIN LOUNGE

0.0

GRAND

ш

EL EL

۳

8000 0000

h.

CASINO

EL L EL

м

DANCE

MEL

⊞ 🖏









Riviera • Deck 4

R194

Main • Deck 5

J223

Empress • Deck 7

Promenade • Deck 9

Verandah • Deck 11



Gross Tonnage: 70,367 Length: 855 Feet Beam: 103 Feet Cruising Speed: 21 Knots Guest Capacity: 2,056 (Double Occupancy) Total Staff: 920 Registry: The Bahamas



Forward Sports • Deck 12





Deck

Plans