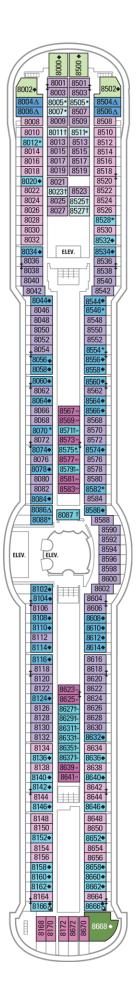

## Deck Eight on **JEWEL OF THE SEAS**

#### **SUITES**

OT Owner's Suite - 2 Bedroom

#### **BALCONY**

- 4B Spacious Ocean View Balcony
- 1D Ocean View Balcony
- 2D Ocean View Balcony
- 5D Ocean View Balcony
- 6D Ocean View Balcony

#### **OCEAN VIEW**

- 1K Ultra Spacious Ocean View
- 3N Ocean View

- 1V Interior
- 2V Interior
- 3V Interior
- 4V Interior