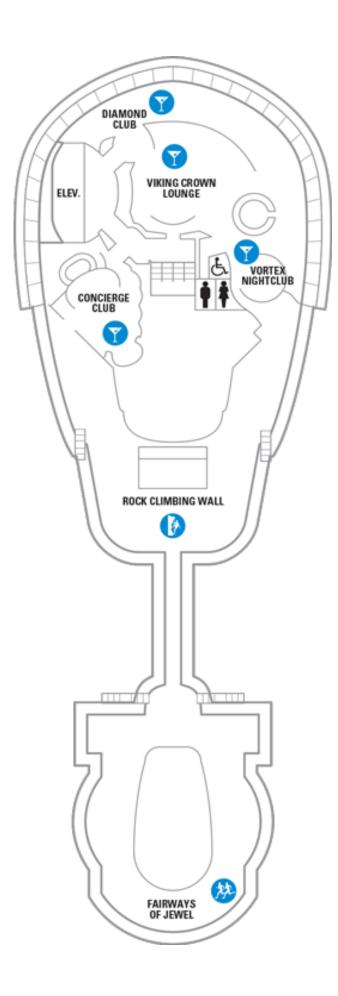

cious Ocean View Balcony
- 1D Ocean View Balcony
- 2D Ocean View Balcony
- 5D Ocean View Balcony
- 6D Ocean View Balcony

- 1V Interior
- 2V Interior
- 3V Interior
- 4V Interior





#### Deck Ten on JEWEL OF THE SEAS

#### **SUITES**

- RS Royal Suite 1 Bedroom
- OS Owner's Suite 1 Bedroom
- GS Grand Suite 1 Bedroom
- J3 Junior Suite
- VT Ocean View Suite 2 Bedroom (No Balcony)

#### **BALCONY**

- 1B Spacious Ocean View Balcony
- 3B Spacious Ocean View Balcony
- 4B Spacious Ocean View Balcony
- 2D Ocean View Balcony
- 5D Ocean View Balcony
- 6D Ocean View Balcony

- 1V Interior
- 3V Interior
- 4V Interior





## Deck Eleven on **JEWEL OF THE SEAS**

BALCONY

4B

**Spacious Ocean View Balcony** 





## Deck Twelve on **JEWEL OF THE SEAS**





## Deck Thirteen on **JEWEL OF THE SEAS**