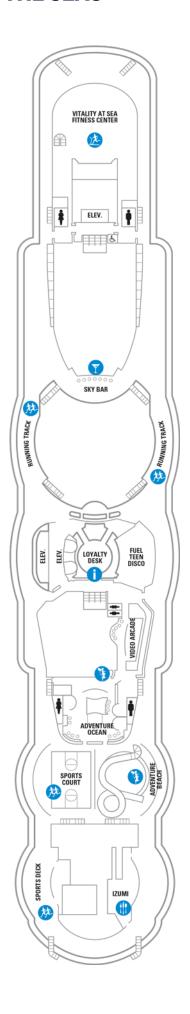

lcony
- 3B Spacious Ocean View Balcony
- 4B Spacious Ocean View Balcony
- 1D Ocean View Balcony
- 2D Ocean View Balcony
- 5D Ocean View Balcony
- 6D Ocean View Balcony

- 1V Interior
- 2V Interior
- 3V Interior
- 4V Interior





#### Deck Ten on JEWEL OF THE SEAS

#### **SUITES**

- RS Royal Suite 1 Bedroom
- OS Owner's Suite 1 Bedroom
- GS Grand Suite 1 Bedroom
- J3 Junior Suite
- VT Ocean View Suite 2 Bedroom (No Balcony)

#### **BALCONY**

- 1B Spacious Ocean View Balcony
- 3B Spacious Ocean View Balcony
- 4B Spacious Ocean View Balcony
- 2D Ocean View Balcony
- 5D Ocean View Balcony
- 6D Ocean View Balcony

- 1V Interior
- 3V Interior
- 4V Interior





## Deck Eleven on **JEWEL OF THE SEAS**

BALCONY

4B

**Spacious Ocean View Balcony** 





## Deck Twelve on **JEWEL OF THE SEAS**





## Deck Thirteen on **JEWEL OF THE SEAS**