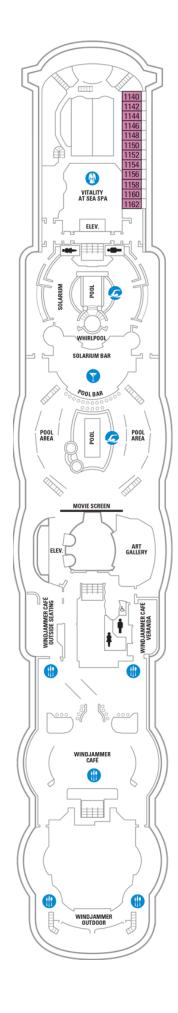

## Deck Eleven on **JEWEL OF THE SEAS**

BALCONY

4B

**Spacious Ocean View Balcony** 