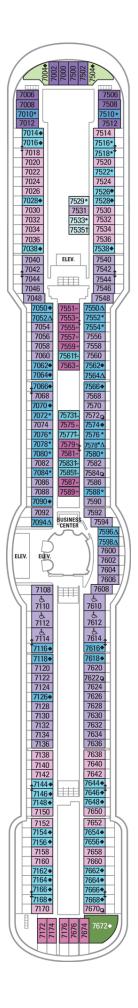

#### Deck Nine on JEWEL OF THE SEAS

#### **SUITES**

OT Owner's Suite - 2 Bedroom

#### **BALCONY**

- 1B Spacious Ocean View Balcony
- 2B Spacious Ocean View Balcony
- 3B Spacious Ocean View Balcony
- 4B Spacious Ocean View Balcony
- 1D Ocean View Balcony
- 2D Ocean View Balcony
- 5D Ocean View Balcony
- 6D Ocean View Balcony

- 1V Interior
- 2V Interior
- 3V Interior
- 4V Interior