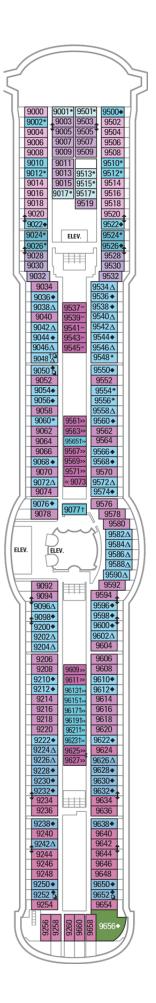

#### Deck Ten on JEWEL OF THE SEAS

#### **SUITES**

- RS Royal Suite 1 Bedroom
- OS Owner's Suite 1 Bedroom
- GS Grand Suite 1 Bedroom
- J3 Junior Suite
- VT Ocean View Suite 2 Bedroom (No Balcony)

#### **BALCONY**

- 1B Spacious Ocean View Balcony
- 3B Spacious Ocean View Balcony
- 4B Spacious Ocean View Balcony
- 2D Ocean View Balcony
- 5D Ocean View Balcony
- 6D Ocean View Balcony

- 1V Interior
- 3V Interior
- 4V Interior