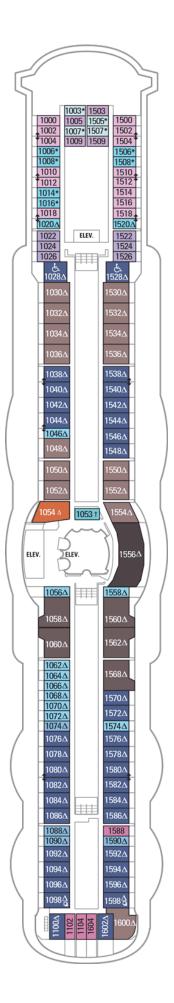

#### Deck Ten on JEWEL OF THE SEAS

#### **SUITES**

- RS Royal Suite 1 Bedroom
- OS Owner's Suite 1 Bedroom
- GS Grand Suite 1 Bedroom
- J3 Junior Suite
- VT Ocean View Suite 2 Bedroom (No Balcony)

#### **BALCONY**

- 1B Spacious Ocean View Balcony
- 3B Spacious Ocean View Balcony
- 4B Spacious Ocean View Balcony
- 2D Ocean View Balcony
- 5D Ocean View Balcony
- 6D Ocean View Balcony

- 1V Interior
- 3V Interior
- 4V Interior